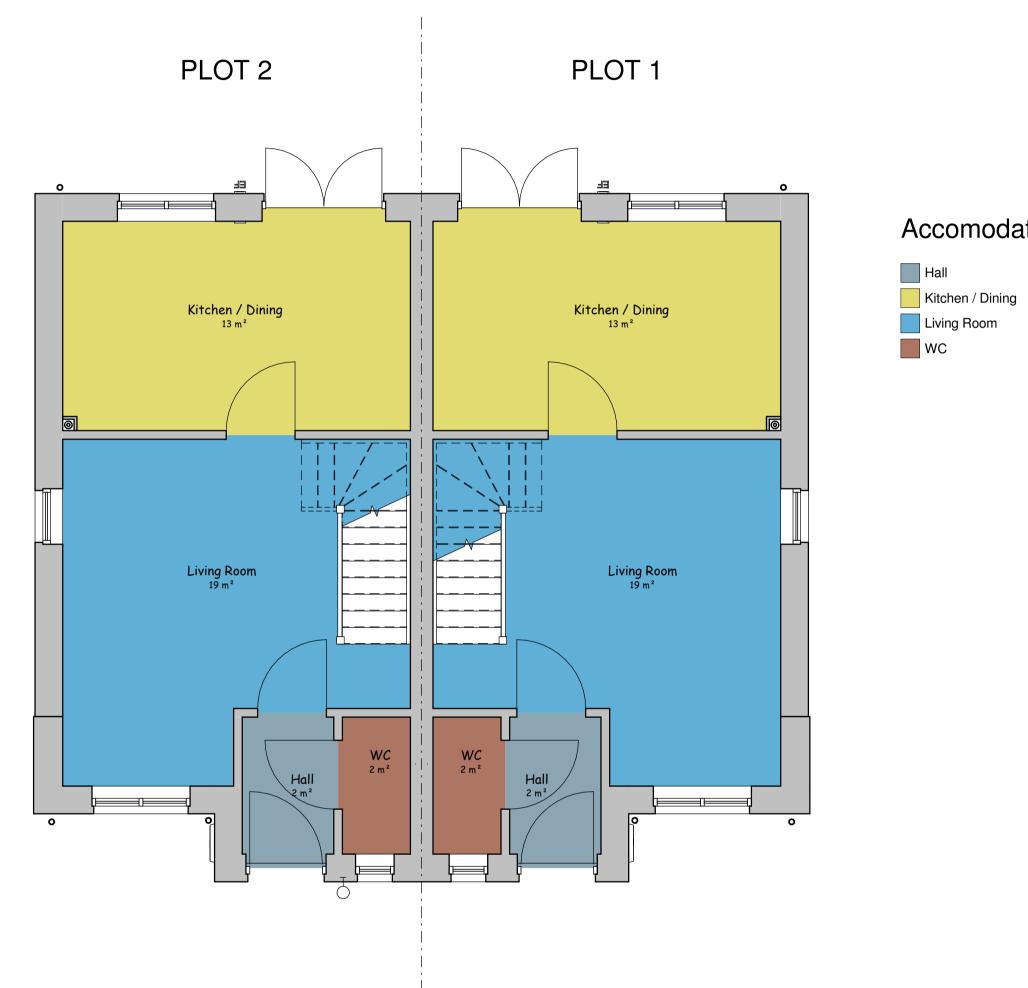

Proposed Ground Floor - Accomodation Schedules

## Accomodation Schedule

| Room Schedule |       |              |  |  |  |
|---------------|-------|--------------|--|--|--|
| <del>)</del>  | Area  | Level        |  |  |  |
|               |       |              |  |  |  |
|               | 2 m²  | Ground Floor |  |  |  |
| ng            | 13 m² | Ground Floor |  |  |  |
| ۱             | 19 m² | Ground Floor |  |  |  |
|               | 2 m²  | Ground Floor |  |  |  |
|               |       |              |  |  |  |
|               | 5 m²  | First Floor  |  |  |  |
|               | 11 m² | First Floor  |  |  |  |
|               | 11 m² | First Floor  |  |  |  |
|               | 5 m²  | First Floor  |  |  |  |
|               | 1 m²  | First Floor  |  |  |  |
|               | 68 m² |              |  |  |  |
|               |       |              |  |  |  |