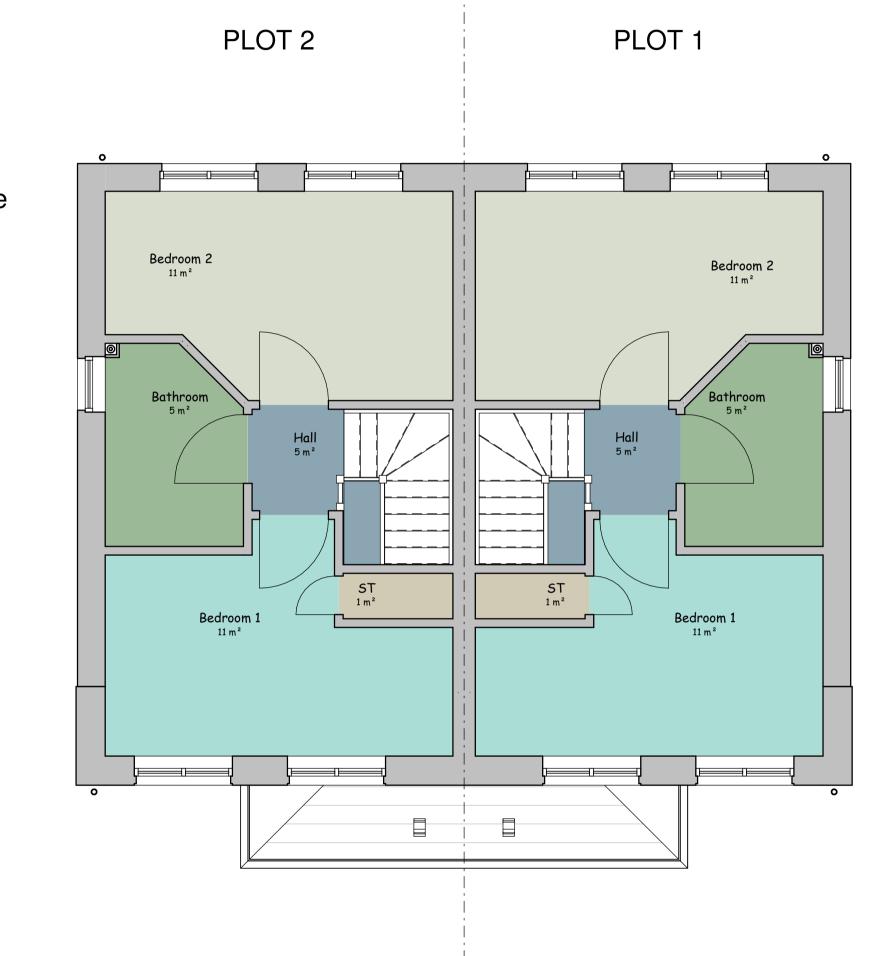

# Proposed First Floor - Accomodation Schedules

Room Name Hall Kitchen / Dinin Living Room WC Bathroom Bedroom 1 Bedroom 2 Hall ST

### Accomodation Schedule

Bathroom Bedroom 1 Bedroom 2

Hall ST

| P02                                       | 22/07/21                                                   | Amended to Client Comments                                                                                                                                                                           | мв                                       |
|-------------------------------------------|------------------------------------------------------------|------------------------------------------------------------------------------------------------------------------------------------------------------------------------------------------------------|------------------------------------------|
| Issue<br>No                               | ISSUE<br>DATE                                              | NOTES                                                                                                                                                                                                | lssi<br>By                               |
|                                           | Co                                                         | nstruction with Care                                                                                                                                                                                 |                                          |
| sus                                       | taina                                                      | ARCHITEC                                                                                                                                                                                             | ТΞ                                       |
|                                           | NE<br>Pho<br>AIL: AD                                       | 25-26 GOLD TOPS,<br>WPORT, NP19 8DT<br>INE:01633 744144<br>MIN@RA-ARCHITECTS.CC<br>RICHARD ANDREWS ARCHITECTS LTD.<br>FERED IN ENGLAND & WALES NO.8274171<br>COMPANIES HOUSE, CROWN WAY, CARDIFF, CF | ).UK                                     |
|                                           | RED UFFICE:                                                |                                                                                                                                                                                                      | 14 3L                                    |
|                                           |                                                            | www.ra-architects.co.uk<br>Darlow Lloyd Construe                                                                                                                                                     |                                          |
| NA<br>Pri                                 | IENT                                                       | Darlow Lloyd Construct<br>Nant Yr Ffyrling Hou<br>Developr                                                                                                                                           | ctior<br>Ising                           |
| NA<br>Pri                                 | IENT<br>ME<br>DJECT<br>DRES                                | Darlow Lloyd Construct<br>Nant Yr Ffyrling Hou<br>Developr                                                                                                                                           | ctior<br>Ising<br>nentesteg              |
| NA<br>Pri<br>Ad                           | IENT<br>ME<br>DJECT<br>DRES<br>B<br>LE                     | Darlow Lloyd Construct<br>Nant Yr Ffyrling Hou<br>Developr<br>Mae                                                                                                                                    | ction<br>using<br>ment<br>steg<br>rrling |
| NA<br>PRI<br>AD<br>JO<br>TIT<br>DR<br>TIT | IENT<br>ME<br>DJECT<br>DRES<br>B<br>LE<br>G<br>LE<br>G N D | Darlow Lloyd Construct<br>Nant Yr Ffyrling Hou<br>Developr<br>Mae<br>Nant Yr Ffy<br>Proposed Accomoda                                                                                                | ction<br>using<br>ment<br>steg<br>rrling |

| Room Schedule |       |              |  |  |  |
|---------------|-------|--------------|--|--|--|
| <del>)</del>  | Area  | Level        |  |  |  |
|               |       |              |  |  |  |
|               | 2 m²  | Ground Floor |  |  |  |
| ng            | 13 m² | Ground Floor |  |  |  |
| ۱             | 19 m² | Ground Floor |  |  |  |
|               | 2 m²  | Ground Floor |  |  |  |
|               |       |              |  |  |  |
|               | 5 m²  | First Floor  |  |  |  |
|               | 11 m² | First Floor  |  |  |  |
|               | 11 m² | First Floor  |  |  |  |
|               | 5 m²  | First Floor  |  |  |  |
|               | 1 m²  | First Floor  |  |  |  |
|               | 68 m² |              |  |  |  |
|               |       |              |  |  |  |